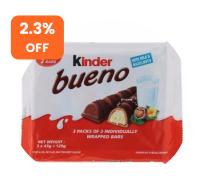

#### **KINDER BUENO T2**

RRP RM126.00

RM117.30 **/OUTER** 

## **KINDER BUENO T6 FLOWPACK**

RRP RM119.90

RM117.15 **/OUTER** 