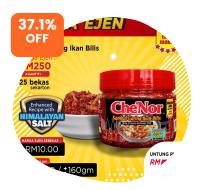

## **DRIED STOCK**

CHE'NOR - SAMBAL GARING IKAN BILIS KOMBO SAMBAL TEMPE

RRP RM63.60

**RM55.00** /outer

CHE'NOR - SAMBAL GARING IKAN BILIS + -160GM X 4 PIECES

RRP RM63.60

**RM55.00** /outer

CHE'NOR - SAMBAL GARING IKAN BILIS + -160GM X 25 PIECES

RRP RM397.50

RM250.00 /CARTON

[HALAL] THE GOLDEN DUCK GOURMET SALTED EGG YOLK FISH SKIN CRISPS (125G)

RRP RM813.60

**RM756.00** /CARTON

CHE'NOR - SAMBAL GARING IKAN BILIS + -160GM X 8 PIECES

RRP RM127.20

**RM100.00** /outer