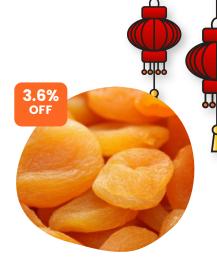

# DRIED FRUIT, NUTS AND SEEDS

**DRIED MANGO 10KG** 

RRP RM510.00

RM490.00 /CARTON

**DRIED KIWI** 

RRP RM480.00

RM439.00 /CARTON

**DRIED APRICOT** 

RRP RM590.00

**RM569.00** /CARTON

**USA JUMBO RAISIN** 

RRP RM450.00

RM419.00 /CARTON

ROASTED CHICK PEAS 10KG

RRP RM250.00

RM220.00 /CARTON